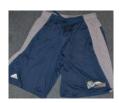

## Adidas Men's Climacool Shorts (limited quantity)

(Navy)

S, M, L, XL, XXL \$30.00