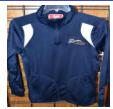

# Adidas Climalite Shockwave Woven 1/4 Zip Jacket (Rain)

(Navy & White)

S, M, L, XL, XXL \$70.00