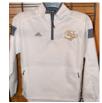

# Adidas Climalite Men's 1/4 Zip Pullover

(Navy & White)

S, M, L, XL, XXL \$65.00