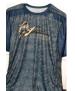

# **Navy With Gold Sparkle Spirit Jersey**

(Navy) Lancer or Alumni

S M L XL XXL \$45.00 or \$55.00 with Monogram