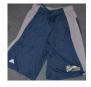

### Adidas Men's Climacool Shorts (limited quantity)

(Navy)

S, M, L, XL, XXL **\$30.00** 