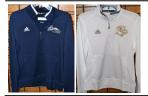

S M L XL XXL \$45.00

**Adidas Climalite Men's Select Polo** 

(Navy, White)

S M L XL XXL \$65.00

Adidas Climalite Women's 1/4 Zip Pullover

(Navy & White)

S, M, L, XL, XXL \$65.00

### Adidas Climalite Men's 1/4 Zip Pullover

(Navy & White)

S, M, L, XL, XXL **\$75.00** 